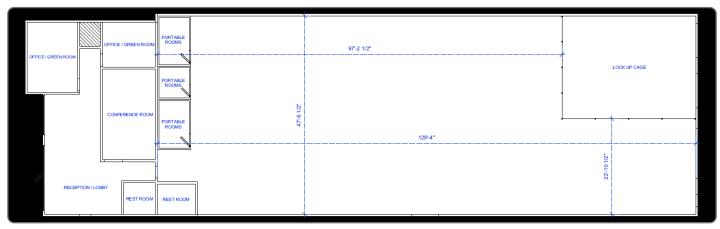

Studio A offers up to 4,500ft<sup>2</sup> of unobstructed studio space plus private offices. Measuring  $47'W \ge 97'L$  with 24'H ceilings, this studio space can accommodate anything from a photoshoot, car reveals, Esports events, and much more.

Studio A includes two dock doors capable of accepting 53' trailers and a ground-level load-in door that is 14'11"h x 12'w with ramp access. A rear, direct entrance door allows easy access from the trailer/truck parking area.

#### STUDIO A

Up to 4,512 ft<sup>2</sup> usable, unobstructed concrete floor

Space measures 24'6"H x 96'L x 47'W

- (1) Single Bathroom
- (2) Receiving docks for 53' trucks
- (1) Ground level load-in door 14'11"H x 12'W with ramp access
- (1) Rear entrance door
- 200 Amp designated service with cam locks

#### **OFFICE**

Newly Remodeled

Front entrance with standard doorway access to studio space Spacious, carpeted entry room / lobby with 9'6" ceiling

- (1) Single bathroom
- (1) Conference room 269ft<sup>2</sup>
- (2) Office spaces

198ft<sup>2</sup> with front facing windows

138ft<sup>2</sup> without windows