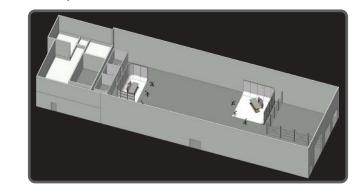

Studio A offers up to 4,500ft<sup>2</sup> of unobstructed studio space plus private offices. Measuring  $47'W \ge 97'L$  with 24'H ceilings, this studio space can accommodate anything from a photoshoot, car reveals, Esports events, and much more.

#### STUDIO A

Up to 4,512 ft<sup>2</sup> usable, unobstructed concrete floor

Space measures 24'6"H x 96'L x 47'W

- (1) Single Bathroom
- (2) Receiving docks for 53' trucks
- (1) Ground level load-in door 14'11"H x 12'W with ramp access
- (1) Rear entrance door
- 200 Amp designated service with cam locks