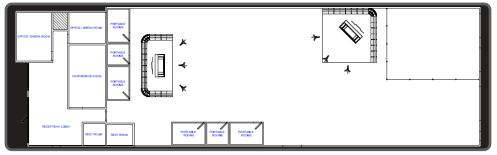

Studio A offers up to 4,500ft<sup>2</sup> of unobstructed studio space plus private offices. Measuring  $47'W \ge 97'L$  with 24'H ceilings, this studio space can accommodate anything from a photoshoot, car reveals, Esports events, and much more.

#### STUDIO A

Up to 4,512 ft<sup>2</sup> usable, unobstructed concrete floor

Space measures 24'6"H x 96'L x 47'W

- (1) Single Bathroom
- (2) Receiving docks for 53' trucks
- (1) Ground level load-in door 14'11"H x 12'W with ramp access
- (1) Rear entrance door
- 200 Amp designated service with cam locks

### **OTHER INFORMATION**

Rental support gear available on-site (Drape, cycs, decking, truss, turntables, etc.) Custom fabrication shop available on-site Specializing in studio & scenic work In-house drafting department 60+ dedicated parking spaces Additional space available for trailer and equipment parking 10 Minute drive from McCarran International Airport 8 Minute drive from the Las Vegas Strip